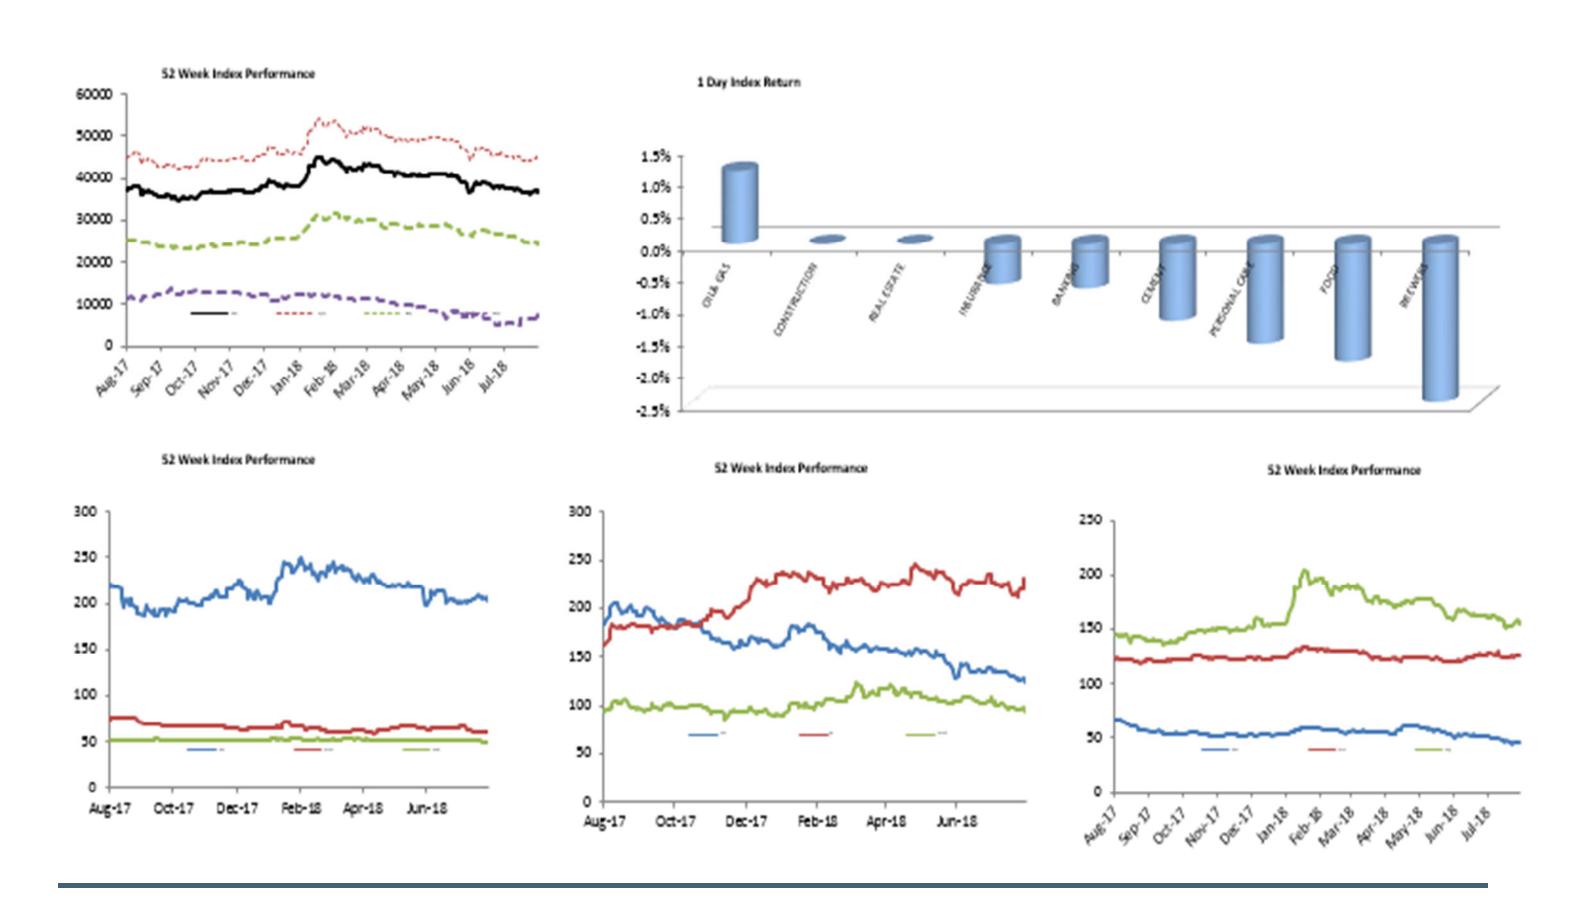

| Index Performance          |              |        |         |         |            |            |         |            |           |
|----------------------------|--------------|--------|---------|---------|------------|------------|---------|------------|-----------|
|                            |              |        |         |         |            |            |         | 52 Wk      |           |
|                            |              | 1 Wk   | 3 Month | 6 Month |            |            | 52 Wk   | Volatility | 52 Wk Max |
| ARM Sector Indices         | 1 Day Return | Return | Return  | Return  | QTD Return | YTD Return | Return  | (SD)       | Drawdown  |
| BANKING                    | -0.69%       | 1.49%  | -12.14% | -20.32% | -4.71%     | -0.01%     | 8.87%   | 1.21%      | -3.64%    |
| BREWERS                    | -2.47%       | -2.34% | -20.84% | -29.76% | -9.98%     | -22.68%    | -31.87% | 1.56%      | -5.16%    |
| CEMENT                     | -1.21%       | -1.47% | -7.19%  | -17.50% | -0.73%     | -1.24%     | -6.54%  | 1.73%      | -6.72%    |
| PERSONAL CARE              | -1.56%       | -1.38% | -15.66% | -4.78%  | -9.49%     | 4.56%      | 0.11%   | 1.88%      | -5.75%    |
| CONSTRUCTION               | 0.00%        | 1.71%  | -6.83%  | -10.73% | -5.67%     | -6.72%     | -18.10% | 1.25%      | -6.44%    |
| FOOD                       | -1.84%       | 6.36%  | -7.16%  | -3.15%  | -3.84%     | -3.70%     | 40.83%  | 1.27%      | -3.81%    |
| INSURANCE                  | -0.63%       | -0.81% | 0.56%   | -4.08%  | -0.74%     | 1.65%      | 1.90%   | 0.63%      | -2.36%    |
| OIL& GAS                   | 1.14%        | 3.68%  | -23.31% | -21.47% | -10.58%    | -14.58%    | -30.99% | 1.28%      | -3.82%    |
| REAL ESTATE                | 0.00%        | -0.42% | -2.70%  | -4.24%  | -1.01%     | -3.59%     | -3.90%  | 0.18%      | -0.60%    |
| ARM Capitalisation Indices |              |        |         |         |            |            |         |            |           |
| Large Cap (Top 10%)        | -1.08%       | 0.90%  | -10.23% | -16.21% | -3.17%     | -3.12%     | 0.41%   | 0.98%      | -3.68%    |
| Mid Cap (Mid 30%)          | -0.77%       | 0.23%  | -14.79% | -22.10% | -8.51%     | -5.68%     | -2.67%  | 0.78%      | -2.49%    |
| Small Cap (Bottom 60%)     | -13.45%      | 7.04%  | -17.85% | -41.04% | 37.74%     | -42.60%    | -38.75% | 3.93%      | -18.59%   |